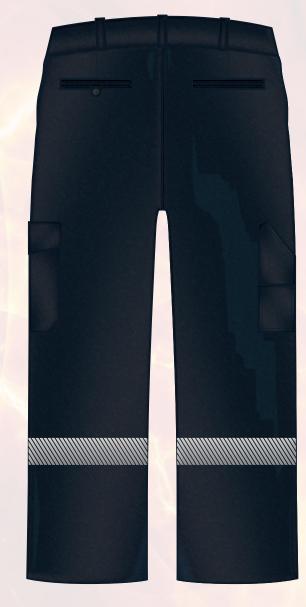

# 9oz PREWASH FR COTTON COMFORT WORK PANT

# 9oz PREWASH FR COTTON COMFORT WORK PANT

FABRIC: FRT-88% COTTON / 12% NYLON

#### FEATURES:

\*2" FR SILVER SEGMENTED REFLECTIVE TAPE \*FRONT SLANT POCKETS \*RIGHT SIDE: DOUBLE UTILITY POCKET \*LEFT SIDE: CARGO POCKET \*BACK WELT POCKETS \*ALL STRESS POINTS ARE BARTACKED

MWG offers custom embroidery & heat seal application for Corporate Branding.