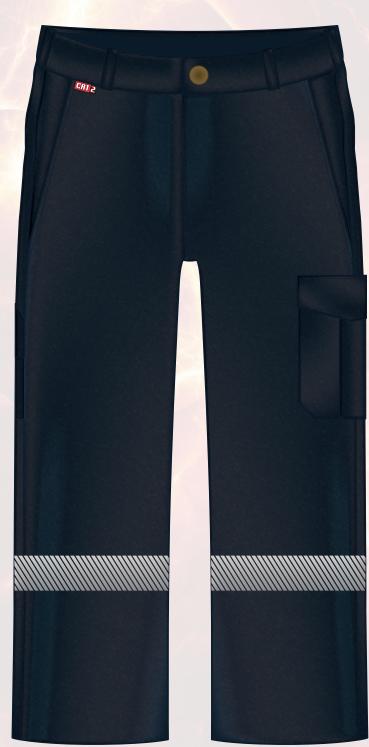

# 9oz PREWASH FR COTTON COMFORT WORK PANT

# 9oz PREWASH FR COTTON COMFORT WORK PANT

FABRIC: FRT-88% COTTON / 12% NYLON

#### FEATURES:

\*2" FR SILVER SEGMENTED REFLECTIVE TAPE \*FRONT SLANT POCKETS \*RIGHT SIDE: DOUBLE UTILITY POCKET \*LEFT SIDE: CARGO POCKET \*BACK WELT POCKETS \*ALL STRESS POINTS ARE BARTACKED

MWG offers custom embroidery & heat seal application for Corporate Branding.